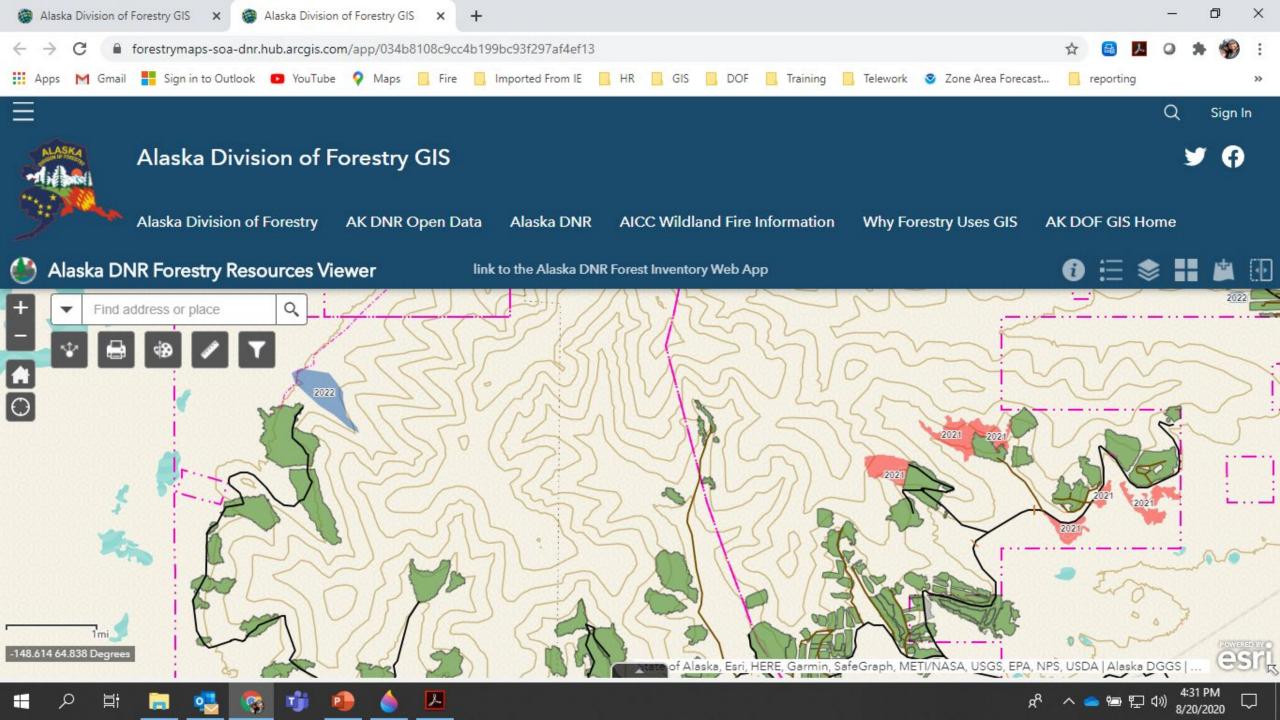

---------------|-------------|
| FAS   | 1                            | 14              | 81                | \$3,242.07  |
| DAS   | 0                            | 0               | 0                 | \$0.00      |
| TAS   | 2                            | 238             | 3373              | \$28,854.68 |
| CRS   | 0                            | 0               | 0                 | \$0.00      |
| Total | 3                            | 252             | 3454              | \$32,096.75 |

## Active Sales

| Area           | Active Sales |
|----------------|--------------|
| FAS            | 29           |
| DAS            | 21           |
| TAS            | 16           |
| CRS            | 0            |
| Northern Total | 66           |

### GIS applications for the timber program